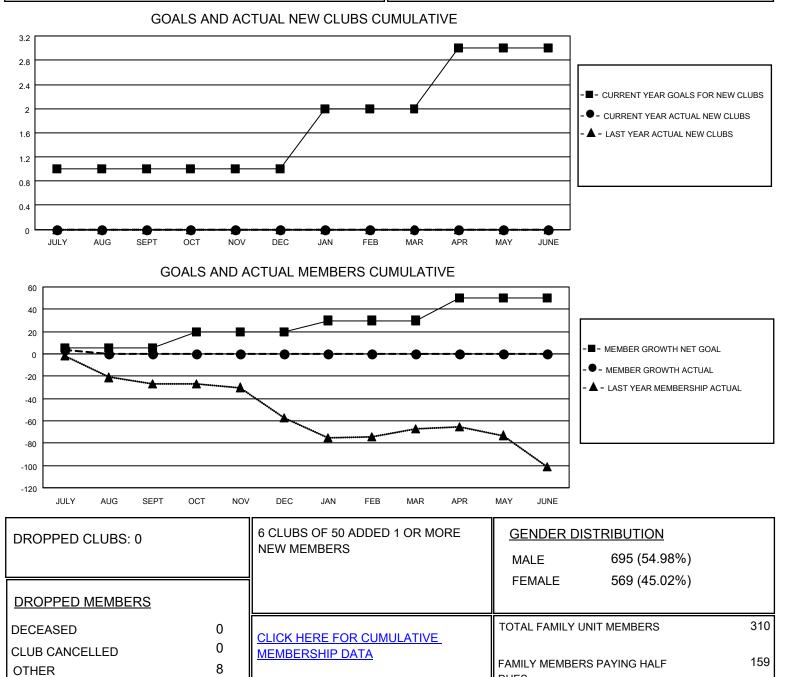

## LOCATION CALIFORNIA

District 4 C5

Results as of: 7/31/2021

| Clubs                 |               |           |               | Members               |                         |                         |                                                    |
|-----------------------|---------------|-----------|---------------|-----------------------|-------------------------|-------------------------|----------------------------------------------------|
| RESULTS FOR 2021-2022 |               |           |               | RESULTS FOR 2021-2022 |                         |                         |                                                    |
| QUARTER               | NEW CLUB GOAL | NEW CLUBS | DROPPED CLUBS | QUARTER               | MBER GROWTH NET<br>GOAL | MEMBER GROWTH<br>ACTUAL | DROPPED<br>MEMBERS ACTUAL<br>(including transfers) |
| JULY/AUG/SEPT         | 1             | 0         | 0             | JULY/AUG/SEPT         | 5                       | 17                      | 8                                                  |
| OCT/NOV/DEC           | 0             | 0         | 0             | OCT/NOV/DEC           | 15                      | 0                       | 0                                                  |
| JAN/FEB/MAR           | 1             | 0         | 0             | JAN/FEB/MAR           | 10                      | 0                       | 0                                                  |
| APR/MAY/JUNE          | 1             | 0         | 0             | APR/MAY/JUNE          | 20                      | 0                       | 0                                                  |